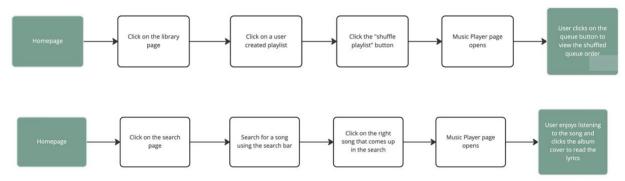

ic Player Pag  |
| App-Curated "For You" Playlists        | 4           | Your Library Page | Personalized Hearing Information Chart | 4 | Your Library Page |
| Dark Mode / Light Mode Switch          | 4           | Your Library Page | Your Playlists                         | 4 | Your Library Page |
| Recommended Playlists                  | 4           | Your Library Page | Liked Songs                            | 4 | Your Library Page |
| Recently Played                        | 4           | Your Library Page | Album Covers                           | 4 | Your Library Page |
| Your Playlists                         | 4           | Your Library Page | Dark Mode / Light Mode Switch          | 4 | Your Library Page |

### **Content Hierarchy**

Final:



Sketch:



## **User Task Flows**



miro