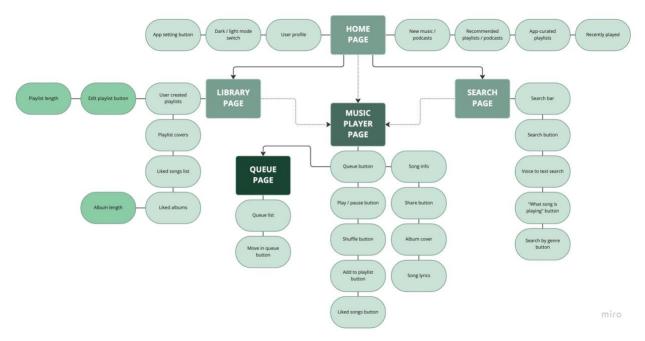

| 2 | Music Player Pag  |
| App-Curated "For You" Playlists        | 4           | Your Library Page | Personalized Hearing Information Chart | 4 | Your Library Page |
| Dark Mode / Light Mode Switch          | 4           | Your Library Page | Your Playlists                         | 4 | Your Library Page |
| Recommended Playlists                  | 4           | Your Library Page | Liked Songs                            | 4 | Your Library Page |
| Recently Played                        | 4           | Your Library Page | Album Covers                           | 4 | Your Library Page |
| Your Playlists                         | 4           | Your Library Page | Dark Mode / Light Mode Switch          | 4 | Your Library Page |

### **Content Hierarchy**

Final:



Sketch:



## **User Task Flows**



miro