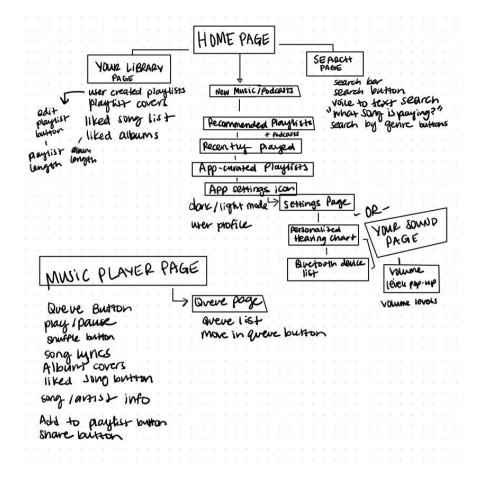

| 2 | Music Player Pag  |
| App-Curated "For You" Playlists        | 4           | Your Library Page | Personalized Hearing Information Chart | 4 | Your Library Page |
| Dark Mode / Light Mode Switch          | 4           | Your Library Page | Your Playlists                         | 4 | Your Library Page |
| Recommended Playlists                  | 4           | Your Library Page | Liked Songs                            | 4 | Your Library Page |
| Recently Played                        | 4           | Your Library Page | Album Covers                           | 4 | Your Library Page |
| Your Playlists                         | 4           | Your Library Page | Dark Mode / Light Mode Switch          | 4 | Your Library Page |

### **Content Hierarchy**

Final:



Sketch:



## **User Task Flows**



miro