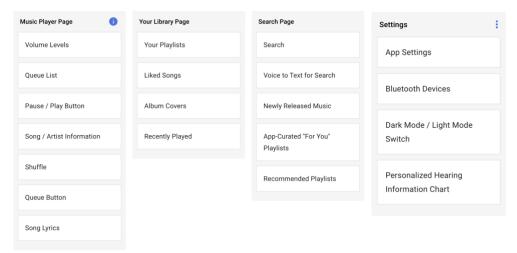

#### Card Sort Results:

## Sort 1 by Chisom Ojukwu

# Data for sorts 2 and 3:

| card_label                             | category_id | category_label    |                                        |   |                   |
|----------------------------------------|-------------|-------------------|----------------------------------------|---|-------------------|
| App Settings                           | 1           | setting page      | Newly Released Music                   | 5 | Home Screen       |
| Personalized Hearing Information Chart | 1           | setting page      | Recommended Playlists                  | 5 | Home Screen       |
| Bluetooth Devices                      | 1           | setting page      | Recently Played                        | 5 | Home Screen       |
| Newly Released Music                   | 2           | Music Player Page | App-Curated "For You" Playlists        | 5 | Home Screen       |
| Volume Levels                          | 2           | Music Player Page | App Settings                           | 5 | Home Screen       |
| Queue List                             | 2           | Music Player Page | Song / Artist Information              | 3 | Search Page       |
| Pause / Play Button                    | 2           | Music Player Page | Search                                 | 3 | Search Page       |
| Album Covers                           | 2           | Music Player Page | Voice to Text for Search               | 3 | Search Page       |
| Shuffle                                | 2           | Music Player Page | Volume Levels                          | 2 | Music Player Pag  |
| Liked Songs                            | 2           | Music Player Page | Song Lyrics                            | 2 | Music Player Pag  |
| Song Lyrics                            | 2           | Music Player Page | Shuffle                                | 2 | Music Player Pag  |
| Voice to Text for Search               | 3           | Search Page       | Pause / Play Button                    | 2 | Music Player Pag  |
| Song / Artist Information              | 3           | Search Page       | Queue Button                           | 2 | Music Player Pag  |
| Queue Button                           | 3           | Search Page       | Bluetooth Devices                      | 2 | Music Player Pag  |
| Search                                 | 3           | Search Page       | Queue List                             | 2 | Music Player Pag  |
| App-Curated "For You" Playlists        | 4           | Your Library Page | Personalized Hearing Information Chart | 4 | Your Library Page |
| Dark Mode / Light Mode Switch          | 4           | Your Library Page | Your Playlists                         | 4 | Your Library Page |
| Recommended Playlists                  | 4           | Your Library Page | Liked Songs                            | 4 | Your Library Page |
| Recently Played                        | 4           | Your Library Page | Album Covers                           | 4 | Your Library Page |
| Your Playlists                         | 4           | Your Library Page | Dark Mode / Light Mode Switch          | 4 | Your Library Page |